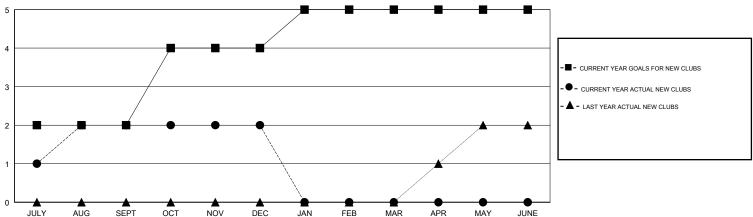

## **LOCATION INDIA**

**GMT CA** 

| Clubs                 |               |           |               | Members               |                           |                         |                                              |
|-----------------------|---------------|-----------|---------------|-----------------------|---------------------------|-------------------------|----------------------------------------------|
| RESULTS FOR 2017-2018 |               |           |               | RESULTS FOR 2017-2018 |                           |                         |                                              |
| QUARTER               | NEW CLUB GOAL | NEW CLUBS | DROPPED CLUBS | QUARTER               | MEMBER GROWTH NET<br>GOAL | MEMBER GROWTH<br>ACTUAL | DROPPED MEMBERS ACTUAL (including transfers) |
| JULY/AUG/SEPT         | 2             | 2         | 0             | JULY/AUG/SEPT         | 0                         | 99                      | 131                                          |
| OCT/NOV/DEC           | 2             | 0         | 1             | OCT/NOV/DEC           | 100                       | 31                      | 32                                           |
| JAN/FEB/MAR           | 1             | 0         | 0             | JAN/FEB/MAR           | 125                       | 0                       | 0                                            |
| APR/MAY/JUNE          | 0             | 0         | 0             | APR/MAY/JUNE          | -50                       | 0                       | 0                                            |