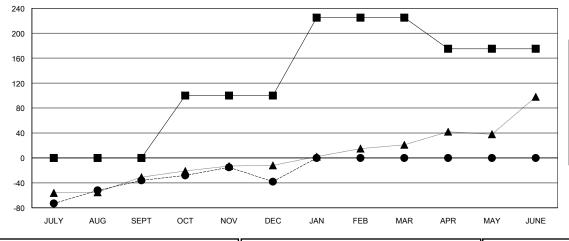

## **LOCATION INDIA**

**GMT CA** 

| Clubs                 |               |           |               | Members               |                           |                         |                                              |
|-----------------------|---------------|-----------|---------------|-----------------------|---------------------------|-------------------------|----------------------------------------------|
| RESULTS FOR 2017-2018 |               |           |               | RESULTS FOR 2017-2018 |                           |                         |                                              |
| QUARTER               | NEW CLUB GOAL | NEW CLUBS | DROPPED CLUBS | QUARTER               | MEMBER GROWTH NET<br>GOAL | MEMBER GROWTH<br>ACTUAL | DROPPED MEMBERS ACTUAL (including transfers) |
| JULY/AUG/SEPT         | 2             | 2         | 0             | JULY/AUG/SEPT         | 0                         | 99                      | 131                                          |
| OCT/NOV/DEC           | 2             | 0         | 1             | OCT/NOV/DEC           | 100                       | 31                      | 32                                           |
| JAN/FEB/MAR           | 1             | 0         | 0             | JAN/FEB/MAR           | 125                       | 0                       | 0                                            |
| APR/MAY/JUNE          | 0             | 0         | 0             | APR/MAY/JUNE          | -50                       | 0                       | 0                                            |

## GOALS AND ACTUAL MEMBERS CUMULATIVE

MEMBERSHIP DATA

| -■- MEMBER GROWTH NET GOAL        |  |
|-----------------------------------|--|
| - ● - MEMBER GROWTH ACTUAL        |  |
| - ▲ - LAST YEAR MEMBERSHIP ACTUAL |  |
|                                   |  |
|                                   |  |